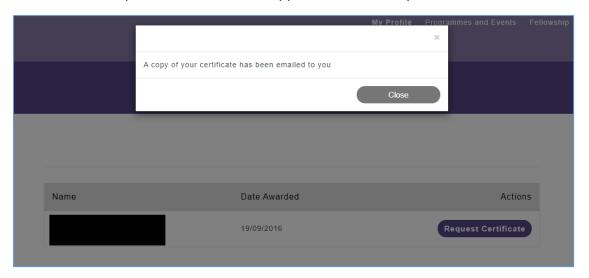

1. From the Login In at the top right of Advance HE's website,

login to My Advance HE,

2. select "My Profile"> and select "My certificates' from the listing:

3. Select "Request Certificate" and a copy will be emailed to you: