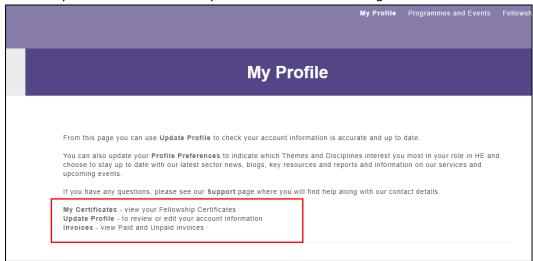

1. From the Login In at the top right of Advance HE's website,

login to My Advance HE,

2. select "My Profile"> and select "My certificates' from the listing:

3. Select "Request Certificate" and a copy will be emailed to you: