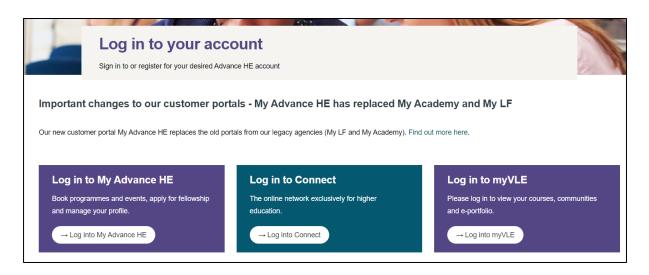

## Accessing your HEA Fellowship certificate

If you've just been recognised or already hold a category of Fellowship and want to print a copy of your certificate, please login to the My Advance HE's database (previously known as MyAcademy) on Advance HE's website (https://www.advance-he.ac.uk) and access it there.

1. From the Login In at the top right of Advance HE's website,

login to My Advance HE,

2. select "My Profile"> and select "My certificates' from the listing:

3. Select "Request Certificate" and a copy will be emailed to you: